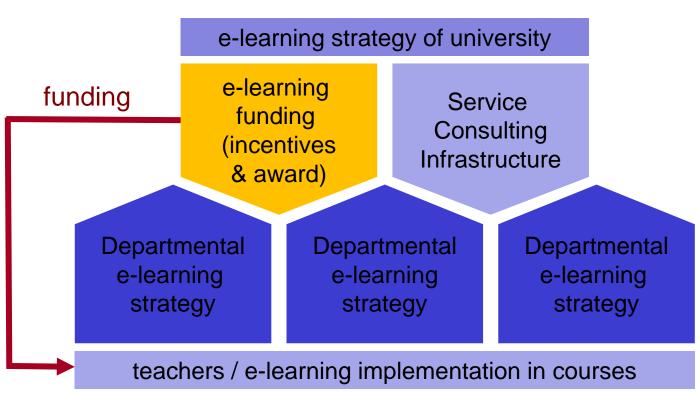

e-learning strategy of university

e-learning funding (incentives & award)

Service
Consulting
Infrastructure

Departmental e-learning strategy Departmental e-learning strategy Departmental e-learning strategy

teachers / e-learning implementation in courses