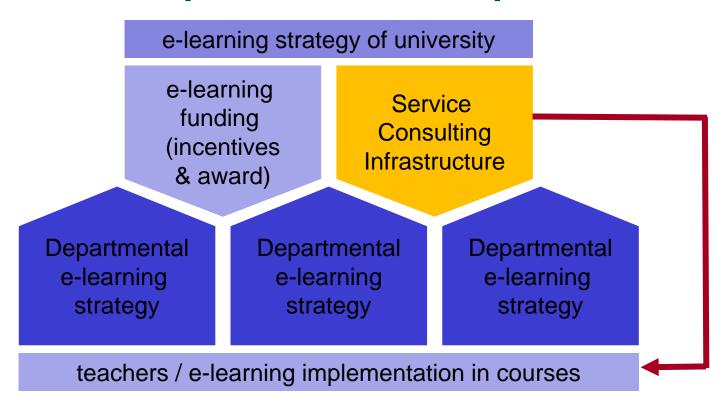

e-learning strategy of university

e-learning funding (incentives & award)

Service
Consulting
Infrastructure

Departmental e-learning strategy Departmental e-learning strategy Departmental e-learning strategy

teachers / e-learning implementation in courses