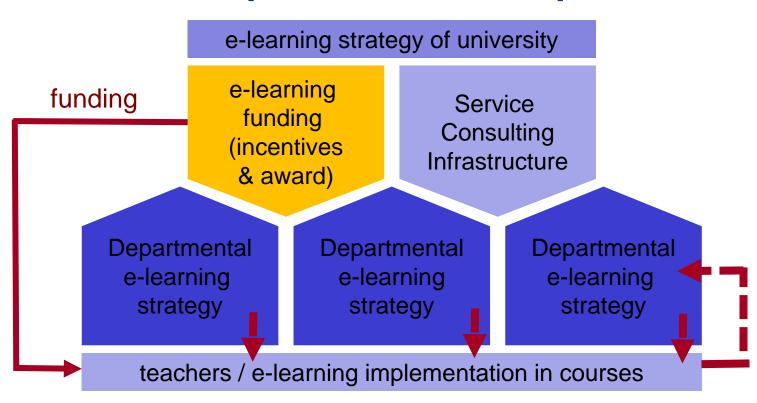

e-learning strategy of university

e-learning funding (incentives & award)

Service
Consulting
Infrastructure

Departmental e-learning strategy Departmental e-learning strategy Departmental e-learning strategy

teachers / e-learning implementation in courses