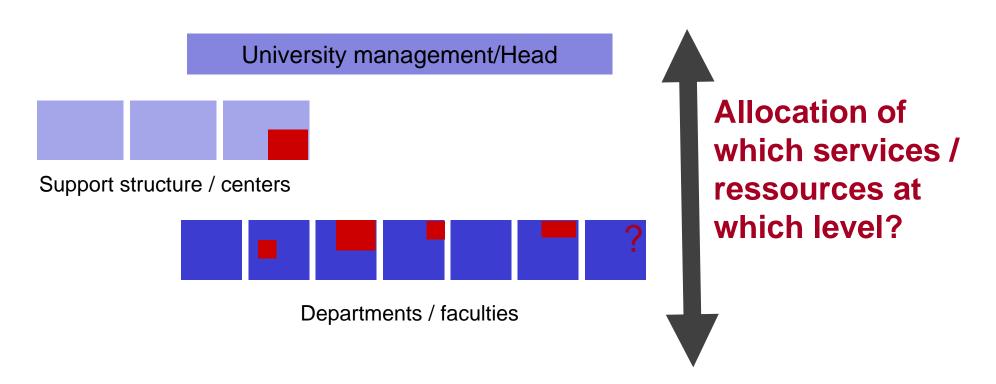

University management/Head

Support structure / centers

Departments / faculties

### University management/Head

Departments / faculties

Support structure / centers

University management/Head

Departments / faculties

Support structure / centers

Departments / faculties